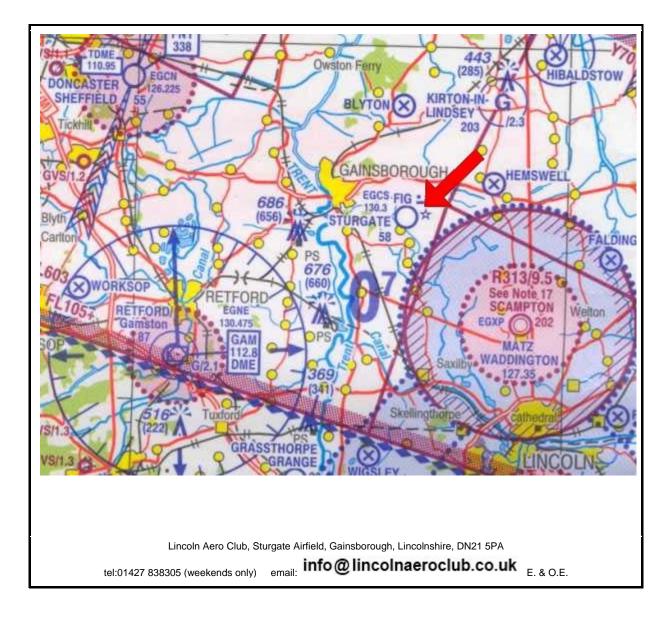

## LINCOLN AERO CLUB

| HOME CLU                       | IB EVENTS AIRCRAFT HII                                                                                                                                                                                                                                                    | RE AIRFIELD HISTORY LINKS WEATHER                                                                                                                                           |
|--------------------------------|---------------------------------------------------------------------------------------------------------------------------------------------------------------------------------------------------------------------------------------------------------------------------|-----------------------------------------------------------------------------------------------------------------------------------------------------------------------------|
| AIRFIELD INFORMATION           |                                                                                                                                                                                                                                                                           |                                                                                                                                                                             |
| Sturgate                       | EGCS                                                                                                                                                                                                                                                                      |                                                                                                                                                                             |
| Opening<br>Hours               | Sturgate is<br>UNLICENSED,<br>operated at weekends<br>by Lincoln Aero Club<br>from 09.00 to 17.00 or<br>sunset. Extensions by<br>arrangement.                                                                                                                             |                                                                                                                                                                             |
|                                | PPR is required.<br>Telephone (Duty Pilot)<br>01427 838305                                                                                                                                                                                                                | Approach Information                                                                                                                                                        |
| Radio                          | <b>130.30</b><br>GAM 061/11<br>OTR 231/28                                                                                                                                                                                                                                 | Approach from the South and South West:<br>Call Waddington Zone on 127.35 for MATZ<br>and clearance through R313                                                            |
| Runways                        | 09 Left Hand, 27 Right<br>Hand - 820 m<br>14 Left Hand, 32 Right<br>Hand - 460 m<br>VASI RWY 27, PAPI<br>RWY 09                                                                                                                                                           | Approach from the North and North East:<br>Call Humberside Approach on 119.125<br>Approach from the North West through<br>South West:<br>Call Doncaster Approach on 126.225 |
| Coordinates N53 22.9 W000 41.1 |                                                                                                                                                                                                                                                                           |                                                                                                                                                                             |
| Landing<br>Fee                 | Singles £5.00 inc.<br>VAT,<br>Twins £8.00 inc. VAT,<br>Heli £8.00 inc. VAT<br>(Reciprocals available<br>by prior agreement).<br>No landing fee for a<br>diversion.<br>Overnight parking is<br>free for visitors (one<br>night only). <b>Overnight</b><br>hangarage is NOT |                                                                                                                                                                             |