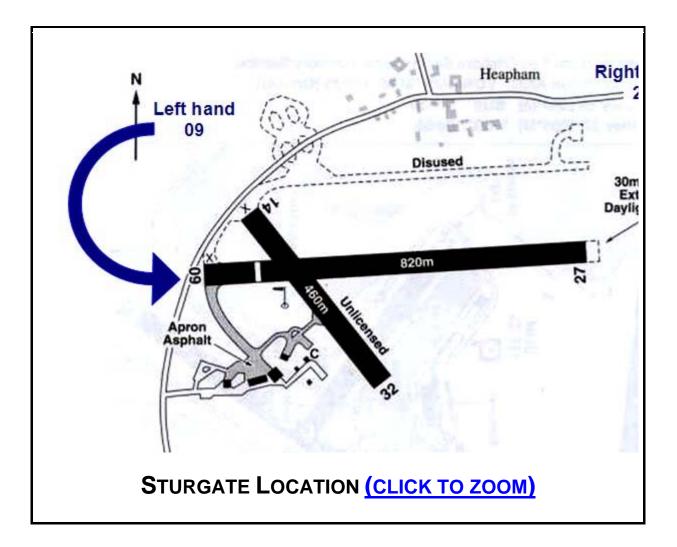

## LINCOLN AERO CLUB

| HOME CLU                       | IB EVENTS AIRCRAFT HII                                                                                                                                                                                                                                                    | RE AIRFIELD HISTORY LINKS WEATHER                                                                                                                                           |
|--------------------------------|---------------------------------------------------------------------------------------------------------------------------------------------------------------------------------------------------------------------------------------------------------------------------|-----------------------------------------------------------------------------------------------------------------------------------------------------------------------------|
| AIRFIELD INFORMATION           |                                                                                                                                                                                                                                                                           |                                                                                                                                                                             |
| Sturgate                       | EGCS                                                                                                                                                                                                                                                                      |                                                                                                                                                                             |
| Opening<br>Hours               | Sturgate is<br>UNLICENSED,<br>operated at weekends<br>by Lincoln Aero Club<br>from 09.00 to 17.00 or<br>sunset. Extensions by<br>arrangement.                                                                                                                             |                                                                                                                                                                             |
|                                | PPR is required.<br>Telephone (Duty Pilot)<br>01427 838305                                                                                                                                                                                                                | Approach Information                                                                                                                                                        |
| Radio                          | <b>130.30</b><br>GAM 061/11<br>OTR 231/28                                                                                                                                                                                                                                 | Approach from the South and South West:<br>Call Waddington Zone on 127.35 for MATZ<br>and clearance through R313                                                            |
| Runways                        | 09 Left Hand, 27 Right<br>Hand - 820 m<br>14 Left Hand, 32 Right<br>Hand - 460 m<br>VASI RWY 27, PAPI<br>RWY 09                                                                                                                                                           | Approach from the North and North East:<br>Call Humberside Approach on 119.125<br>Approach from the North West through<br>South West:<br>Call Doncaster Approach on 126.225 |
| Coordinates N53 22.9 W000 41.1 |                                                                                                                                                                                                                                                                           |                                                                                                                                                                             |
| Landing<br>Fee                 | Singles £5.00 inc.<br>VAT,<br>Twins £8.00 inc. VAT,<br>Heli £8.00 inc. VAT<br>(Reciprocals available<br>by prior agreement).<br>No landing fee for a<br>diversion.<br>Overnight parking is<br>free for visitors (one<br>night only). <b>Overnight</b><br>hangarage is NOT |                                                                                                                                                                             |

## **S**TURGATE **P**LATE